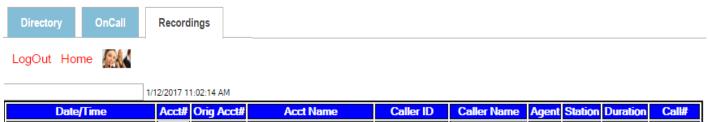

## **RECORDINGS**

You may now click on the **Speaker** icon of any specific call to listen to it. This may require a multimedia player installed on your computer in order to do so.

To search again, click on the Agent image at the top left of the web page.

To return to the main menu, click on 'Home' at the top left of the web page.

| Date/Time             | Acct# | Orig Acct# | Acct Name          | Caller ID | Caller Name | Agent | Station | <b>Duration</b> | Call#    |
|-----------------------|-------|------------|--------------------|-----------|-------------|-------|---------|-----------------|----------|
| 1/12/2017 2:36:39 PM  | 1234  | 1234       | INTERCON MESSAGING |           |             | JL1   | 11      | 8.0             | 18187366 |
| 1/12/2017 1:45:40 PM  | 1234  | 1234       | INTERCON MESSAGING |           |             | JL1   | 11      | 0.9             | 18187229 |
| 1/12/2017 1:12:18 PM  | 1234  | 1234       | INTERCON MESSAGING |           |             | DD2   | 40      | 6.8             | 18187130 |
| 1/12/2017 12:34:07 PM | 1234  | 1234       | INTERCON MESSAGING |           |             | KR    | 50      | 37.7            | 18186977 |
| 1/12/2017 12:17:29 PM | 1234  | 1234       | INTERCON MESSAGING |           |             | VW2   | 10      | 1.2             | 18186924 |