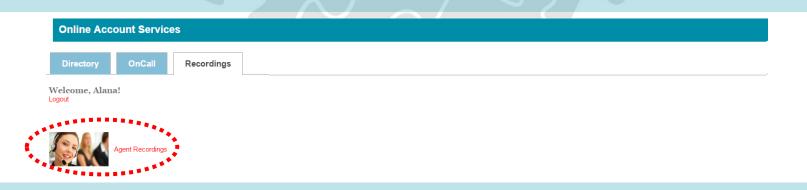

# **RECORDINGS**

The Recordings tab will allow you to search and listen to call recordings from your account.

To search your recordings, simply click on image or the text Agent Recordings.