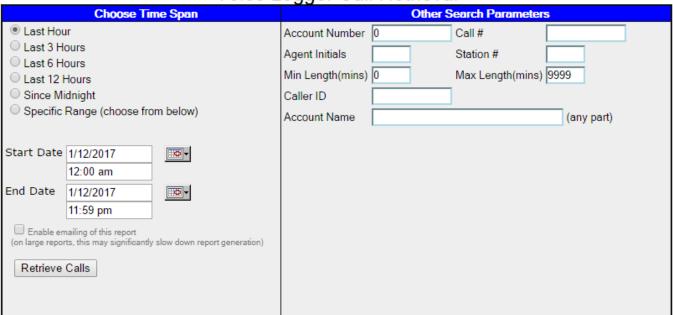

#### **RECORDINGS**

- 1. Select your **Time Span** or enter the date range you would like to retrieve recordings by entering the **Start Date** and **Time** followed by the **End Date** and **Time**.
- 2. Your account number will automatically populate. You may refine your search with any additional criteria; however, no other specific fields other than your account number are required to initiate a search.
- 3. Click on Retrieve Calls to access the recordings found using your search criteria.