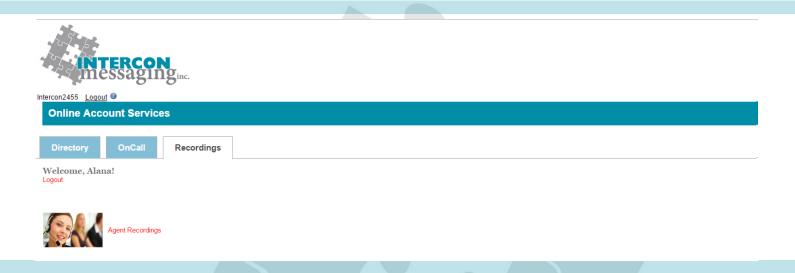

# **RECORDINGS**

The Recordings tab will allow you to search and listen to call recordings from your account.

To search your recordings, simply click on image or the text Agent Recordings.