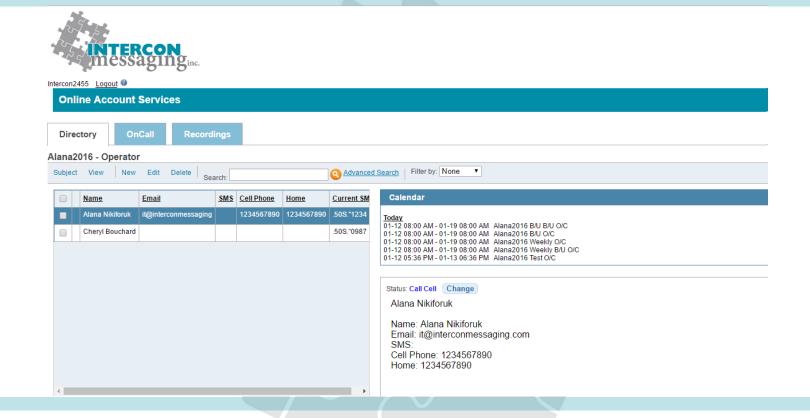

#### **OPTIONS**

Once logged in, you will have access to each of the following:

To access one of the features, simply click on the applicable tab.

**Directory:** Allows you to view and update listings in your Staff Directory to make sure we have the latest information.

OnCall: Allows you to view, update or enter your OnCall information here.

Recordings: Allows you to listen to all inbound and outbound calls for the past ninety days.